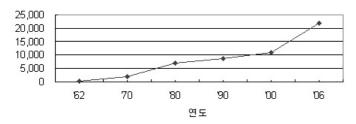

지난 2000년 10,845종에 불과했던 국가표준은 2006년
 말 22,058종으로 늘었으며 국제표준과의 부합화율도
 52%에서 99%로 증가되었음

※ 국제표준부합화 : 국가표준을 국제표준화기구에서 제정 한 ISO/IEC 표준과 일치시켜 국제적으로 통용이 가능하 도록 하는 것

## < 국가표준(KS)의 연도별 보유 종수 >

국가표준 활용을 확대하기 위해 산업자원부는 관계부처와 공동으로 제2차 국가표준기본계획('06~'10년)을 수립하여 범국가적으로 공통활용이 가능한 시험방법 등을 국가표준으로 제정하고 각 부처가 기술기준 제·개정시 국가표준을 인용하여 활용하도록 하고 있음

- 또한 국가표준과 기술기준의 연계 강화를 위해 기술기준에 단일체계의 번호를 부여하고 국가표준개발은 협회,
  학회 등 민간의 표준개발협력개발기관을 지정 · 운영해나가기로 하였음
- ※ '06.5, 국무총리 주재 국가표준심의회에서 국가표준기 본계획 심의 확정