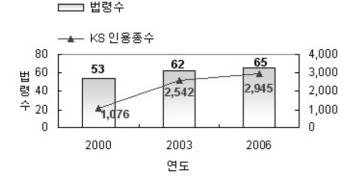

2000년 15개 부처가 1,076종의 국가표준만을 활용하였으나 국제표준과 일치된 국가표준으로 기술기준의 통일화사업을 지속적으로 추진하여 2006년에는 22개 부처 2,945종으로 크게 확대되었음

- 부처별로는 산업자원부, 방위사업청, 건설교통부, 경찰 청의 순으로 국가표준이 많이 활용되고 있음(붙임 참조)

#### < 법령 · 기술기준에 국가표준활용 현황 >